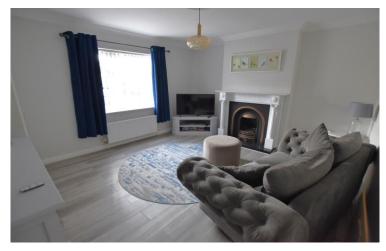

'A super home that has been beautifully updated with modern fixtures and fittings throughout including a stunning kitchen and shower room!'

This mature three bedroom semi detached home is in impeccable order and has been finished immaculately to modern taste throughout and enjoys a feature kitchen, shower room and a huge rear garden. On entering the property there is an entrance hall with geometric pattern tiled floor and stairs to the first floor. Light and bright lounge with feature fireplace and across the rear is an attractive modern kitchen with ample wall and floor units, integrated appliances and this flows into a rear conservatory doubling as a separating dining area. Also on the ground floor is a wc and handy store cupboard. On the first floor there are three generous sized bedrooms and a stunning shower room that has been finished to a high specification. GCH and double glazing.