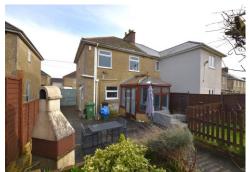

Externally the front of the property has been laid to brick paving providing parking for three cars side by side and there is a side gate for access. At the rear there is a sunny, southerly garden with patio and an expansive lawn with a shed to the far end.