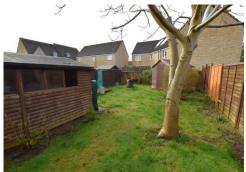

Externally the front of the property has been laid to brick paving providing parking for three cars side by side and there is a side gate for access. At the rear there is a sunny, southerly garden with patio and an expansive lawn with a shed to the far end.