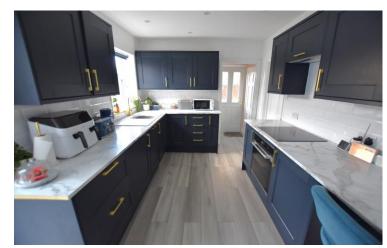

'A super home that has been beautifully updated with modern fixtures and fittings throughout including a stunning kitchen and shower room!'

This mature three bedroom semi detached home is in impeccable order and has been finished immaculately to modern taste throughout and enjoys a feature kitchen, shower room and a huge rear garden. On entering the property there is an entrance hall with geometric pattern tiled floor and stairs to the first floor. Light and bright lounge with feature fireplace and across the rear is an attractive modern kitchen with ample wall and floor units, integrated appliances and this flows into a rear conservatory doubling as a separating dining area. Also on the ground floor is a wc and handy store cupboard. On the first floor there are three generous sized bedrooms and a stunning shower room that has been finished to a high specification. GCH and double glazing.