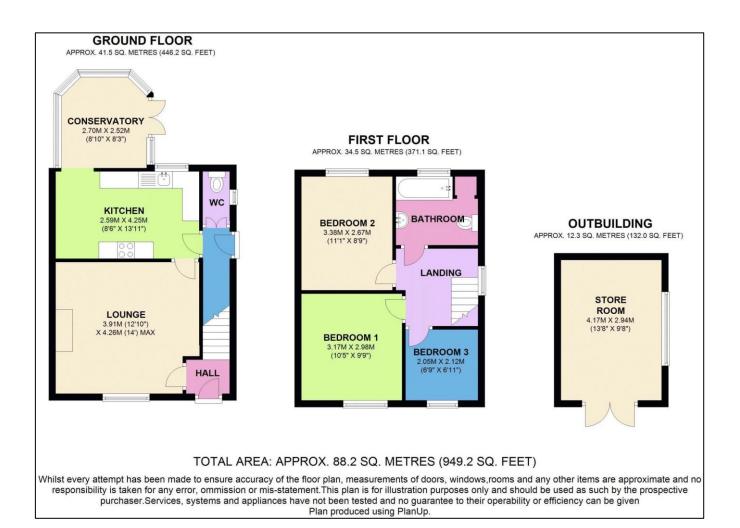

## **30 Bryant Avenue**

Westfield BA3 3SR

£275,000

- A mature three bedroom semi detached home
- Lounge with attractive feature fireplace
- Modern and contemporary kitchen leading into dining room
- First floor shower room with the 'wow' factor
- Large, level gardens and easy parking
- Great for commuting to Bath & Frome

'A super home that has been beautifully updated with modern fixtures and fittings throughout including a stunning kitchen and shower room!'

This mature three bedroom semi detached home is in impeccable order and has been finished immaculately to modern taste throughout and enjoys a feature kitchen, shower room and a huge rear garden. On entering the property there is an entrance hall with geometric pattern tiled floor and stairs to the first floor. Light and bright lounge with feature fireplace and across the rear is an attractive modern kitchen with ample wall and floor units, integrated appliances and this flows into a rear conservatory doubling as a separating dining area. Also on the ground floor is a wc and handy store cupboard. On the first floor there are three generous sized bedrooms and a stunning shower room that has been finished to a high specification. GCH and double glazing.