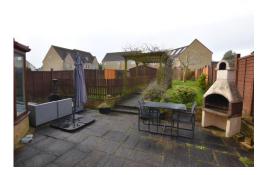

Externally the front of the property has been laid to brick paving providing parking for three cars side by side and there is a side gate for access. At the rear there is a sunny, southerly garden with patio and an expansive lawn with a shed to the far end.