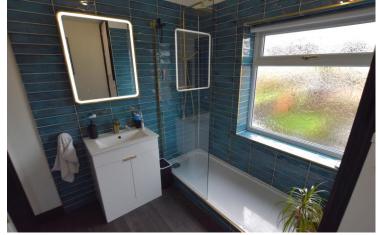

'A super home that has been beautifully updated with modern fixtures and fittings throughout including a stunning kitchen and shower room!'

This mature three bedroom semi detached home is in impeccable order and has been finished immaculately to modern taste throughout and enjoys a feature kitchen, shower room and a huge rear garden. On entering the property there is an entrance hall with geometric pattern tiled floor and stairs to the first floor. Light and bright lounge with feature fireplace and across the rear is an attractive modern kitchen with ample wall and floor units, integrated appliances and this flows into a rear conservatory doubling as a separating dining area. Also on the ground floor is a wc and handy store cupboard. On the first floor there are three generous sized bedrooms and a stunning shower room that has been finished to a high specification. GCH and double glazing.