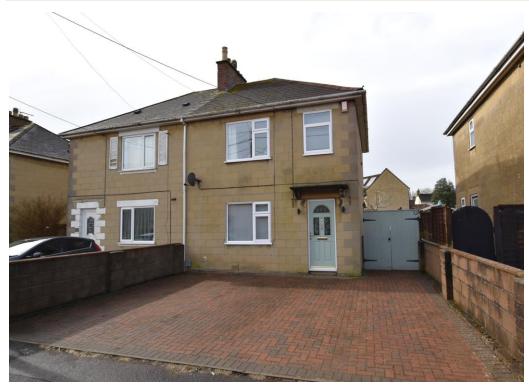

## **30 Bryant Avenue**

Westfield BA3 3SR

£275,000

- A mature three bedroom semi detached home
- Lounge with attractive feature fireplace
- Modern and contemporary kitchen leading into dining room
- First floor shower room with the 'wow' factor
- Large, level gardens and easy parking
- Great for commuting to Bath & Frome

'A super home that has been beautifully updated with modern fixtures and fittings throughout including a stunning kitchen and shower room!'

This mature three bedroom semi detached home is in impeccable order and has been finished immaculately to modern taste throughout and enjoys a feature kitchen, shower room and a huge rear garden. On entering the property there is an entrance hall with geometric pattern tiled floor and stairs to the first floor. Light and bright lounge with feature fireplace and across the rear is an attractive modern kitchen with ample wall and floor units, integrated appliances and this flows into a rear conservatory doubling as a separating dining area. Also on the ground floor is a wc and handy store cupboard. On the first floor there are three generous sized bedrooms and a stunning shower room that has been finished to a high specification. GCH and double glazing.

Externally the front of the property has been laid to brick paving providing parking for three cars side by side and there is a side gate for access. At the rear there is a sunny, southerly garden with patio and an expansive lawn with a shed to the far end.