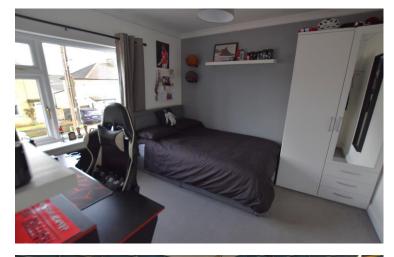

'A super home that has been beautifully updated with modern fixtures and fittings throughout including a stunning kitchen and shower room!'

This mature three bedroom semi detached home is in impeccable order and has been finished immaculately to modern taste throughout and enjoys a feature kitchen, shower room and a huge rear garden. On entering the property there is an entrance hall with geometric pattern tiled floor and stairs to the first floor. Light and bright lounge with feature fireplace and across the rear is an attractive modern kitchen with ample wall and floor units, integrated appliances and this flows into a rear conservatory doubling as a separating dining area. Also on the ground floor is a wc and handy store cupboard. On the first floor there are three generous sized bedrooms and a stunning shower room that has been finished to a high specification. GCH and double glazing.