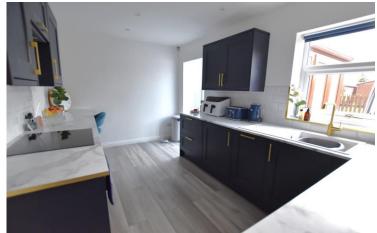

'A super home that has been beautifully updated with modern fixtures and fittings throughout including a stunning kitchen and shower room!'

This mature three bedroom semi detached home is in impeccable order and has been finished immaculately to modern taste throughout and enjoys a feature kitchen, shower room and a huge rear garden. On entering the property there is an entrance hall with geometric pattern tiled floor and stairs to the first floor. Light and bright lounge with feature fireplace and across the rear is an attractive modern kitchen with ample wall and floor units, integrated appliances and this flows into a rear conservatory doubling as a separating dining area. Also on the ground floor is a wc and handy store cupboard. On the first floor there are three generous sized bedrooms and a stunning shower room that has been finished to a high specification. GCH and double glazing.