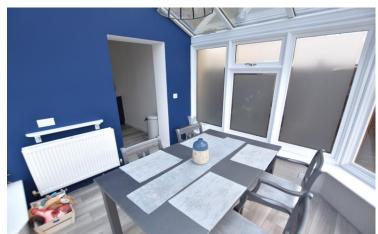

'A super home that has been beautifully updated with modern fixtures and fittings throughout including a stunning kitchen and shower room!'

This mature three bedroom semi detached home is in impeccable order and has been finished immaculately to modern taste throughout and enjoys a feature kitchen, shower room and a huge rear garden. On entering the property there is an entrance hall with geometric pattern tiled floor and stairs to the first floor. Light and bright lounge with feature fireplace and across the rear is an attractive modern kitchen with ample wall and floor units, integrated appliances and this flows into a rear conservatory doubling as a separating dining area. Also on the ground floor is a wc and handy store cupboard. On the first floor there are three generous sized bedrooms and a stunning shower room that has been finished to a high specification. GCH and double glazing.